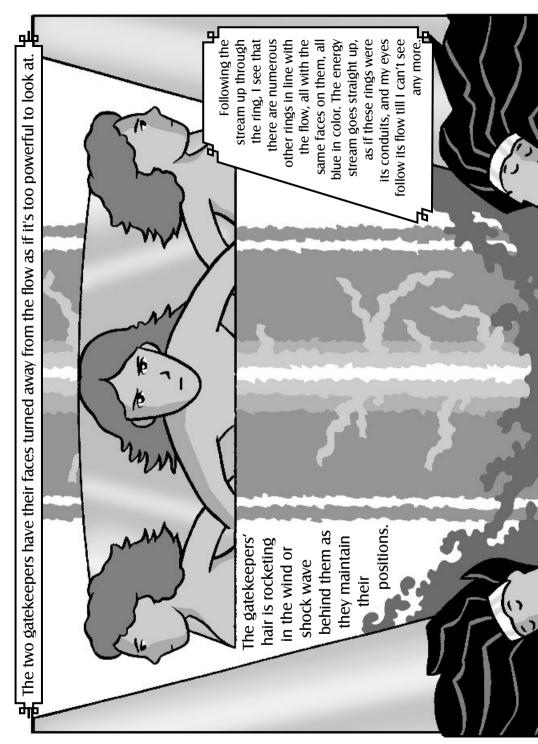

## THEY ARE THE DEFENDERS.

Their faces definitely show that were an intruder to attempt to disrupt this flow, the intruder would be met with a most deadly fate.

Suddenly it's as if the power is turned on real strong, and the gentle light stream explodes and bursts upward through the ring with the women's faces on it.

They throw their heads back as the energy passes through the center of this ring, and their hands are thrust out further to the sides as the energy passes through them.

My Words are the power of the spirit world.