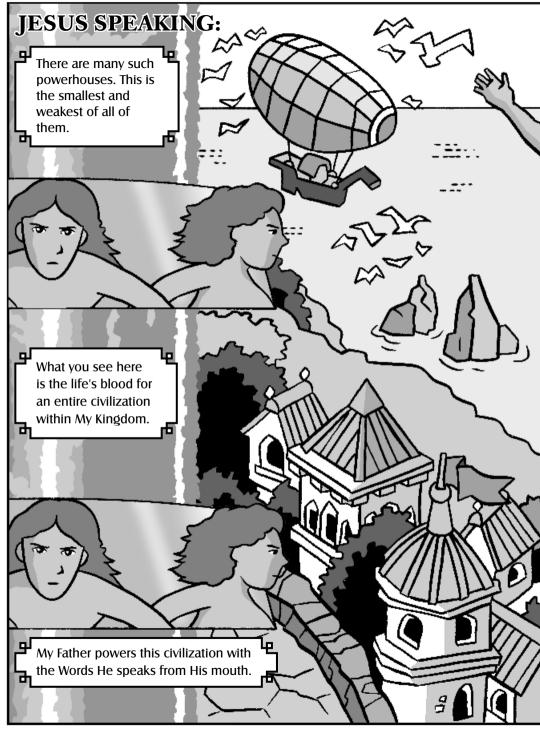

ns to detach her. Lρ

πБ

One hand is placed on the inside of the wall, and the other is braced at a downward angle on the outside of the wall, as if she were holding herself in place.

The wall is blue, just like her—the same color.

Within this enclosure is a bright source of **LIGHT AND POWER.** 



## THEY ARE THE DEFENDERS.

Their faces definitely show that were an intruder to attempt to disrupt this flow, the intruder would be met with a most deadly fate.

Suddenly it's as if the power is turned on real strong, and the gentle light stream explodes and bursts upward through the ring with the women's faces on it.

They throw their heads back as the energy passes through the center of this ring, and their hands are thrust out further to the sides as the energy passes through them.











My Words are the power of the spirit world.

Without these Words there would be nothing; the universe would be empty. There would be no universe.

The force with which I back up My Words to you is great.

My power

> is great!

## Claim My power in your life today and do the impossible.

This great power is for you to command! Ask Me and I will rain down My power upon you and fill your life with it so that you may do the seemingly impossible!