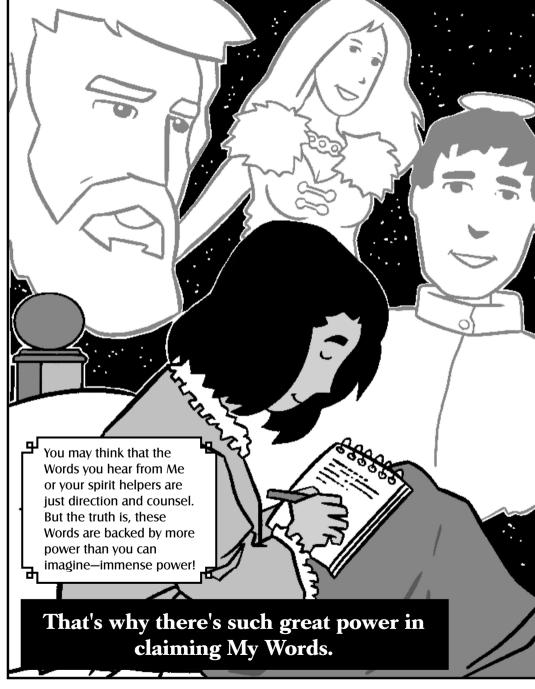

Without these Words there would be nothing; the universe would be empty. There would be no universe.

The force with which I back up My Words to you is great.

My power

> is great!

## Claim My power in your life today and do the impossible.

This great power is for you to command! Ask Me and I will rain down My power upon you and fill your life with it so that you may do the seemingly impossible!