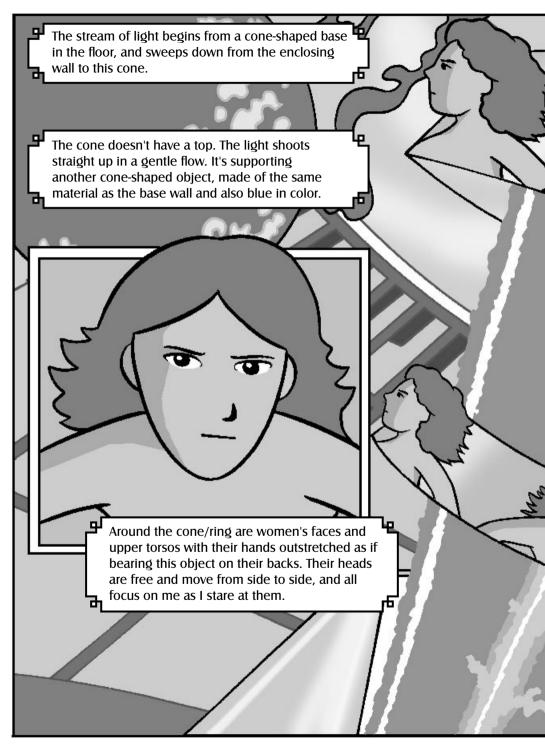

Within this enclosure is a bright source of **LIGHT AND POWER.** 

## THEY ARE THE DEFENDERS.

Their faces definitely show that were an intruder to attempt to disrupt this flow, the intruder would be met with a most deadly fate.

Suddenly it's as if the power is turned on real strong, and the gentle light stream explodes and bursts upward through the ring with the women's faces on it.